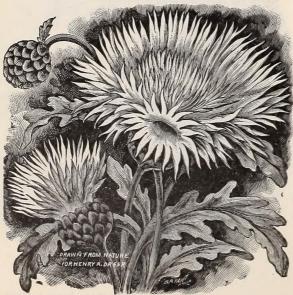

## Dreer's Superb Asters.

We take special pains to secure only the choicest Asters, and nothing better in quality can be had at any price; beware of low-priced stock, it is liable to be low grade at the same time.

For early flowering Queen of the Market is used almost exclusively, although Snowdrift and Lavender Gem are also very early and very desirable. Our Superb Late Branching is in most demand for late, while for mid-season Comet, Pæony Perfection, Branching Pæony Flowered, Victoria and Washington, are all equally desirable.

### American Grown Asters.

The following varieties stand at the head of Asters for the American climate. The stocks were all grown under our own supervision, and we know that the quality in every case is better than can be procured from most sources.